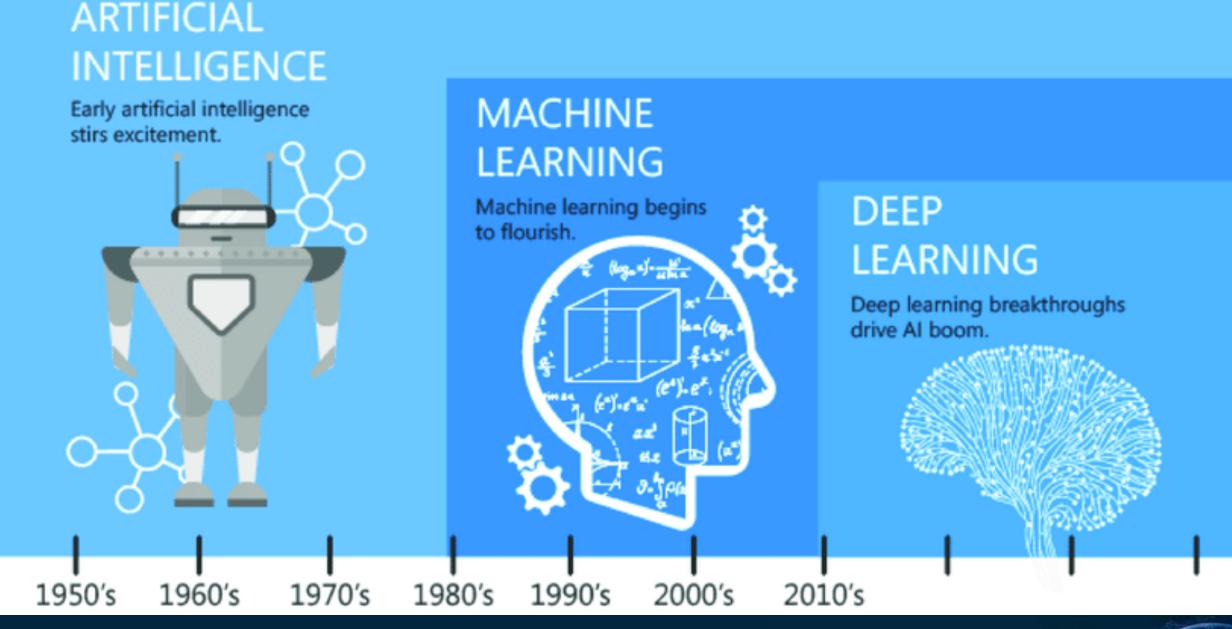

# "Change makes you vulnerable—even change for the better..."

~ Cindi Carter

in ⊜ ▶ X f

Chat

Generative

Pre-Trained

Transformer

Generative AI is a type of Artificial Intelligence (AI) that uses machine learning (ML) algorithms to create **new** and original content such as **images**, **videos**, **text**, **and audio**.