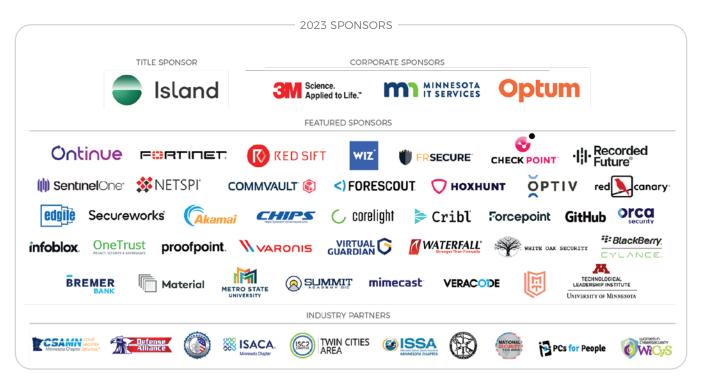

Today's technology and the related threat landscape are changing at warp speed, making it hard to anticipate tomorrow. Quantum computing and generative AI promise both good and bad outcomes: even as lives are saved and cold cases solved, these tools generate deepfake deception and bolster bad bias.

The cybersecurity community protects people, processes, and property, and to combat outdated measures and tools, we must do it faster. We know we are strongest when we work together to leverage our collective strengths. For the 14th annual Cyber Security Summit, we come to the table ready to tackle emerging challenges and those beyond the horizon. We are going **All In For Next**.

#### **2024 SPONSORS**

TITLE SPONSOR











## **2024 Sponsorship Opportunities**

| Sponsorship<br>Perks                                              | Title                                            | Presenting                                 | Seminar<br>Host                         | Panel                                    | Specialty<br>Event                         | Tech<br>Session             | Branding              | Seminar<br>Supporter                    | Booth<br>Sponsor |
|-------------------------------------------------------------------|--------------------------------------------------|--------------------------------------------|-----------------------------------------|------------------------------------------|--------------------------------------------|-----------------------------|-----------------------