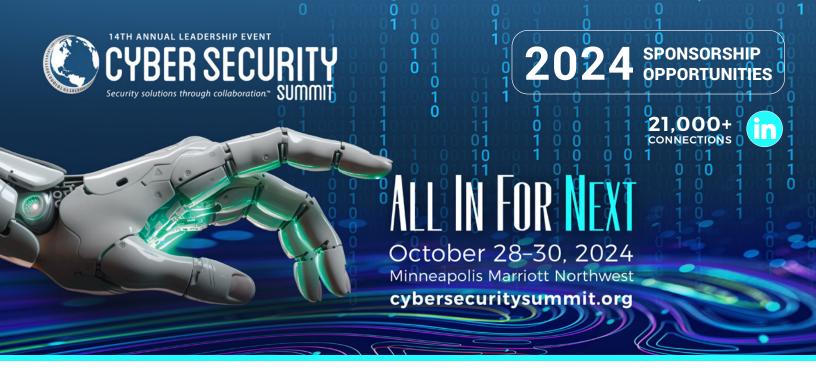

Today's technology and the related threat landscape are changing at warp speed, making it hard to anticipate tomorrow. Quantum computing and generative AI promise both good and bad outcomes: even as lives are saved and cold cases solved, these tools generate deepfake deception and bolster bad bias.

The cybersecurity community protects people, processes, and property, and to combat outdated measures and tools, we must do it faster. We know we are strongest when we work together to leverage our collective strengths. For the 14th annual Cyber Security Summit, we come to the table ready to tackle emerging challenges and those beyond the horizon. We are going **All In For Next**.