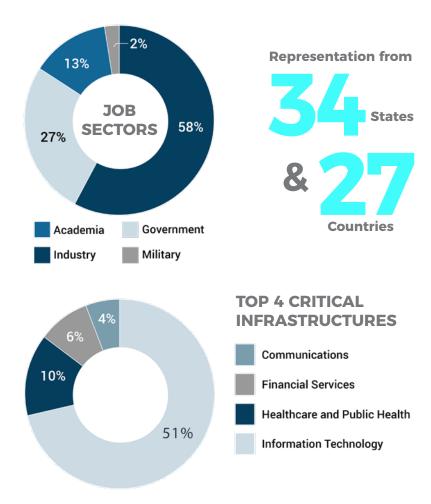

## **Sample Attendee Demographics**

The Summit attracts a diverse group of participants, but our primary audience is industry thought leaders.